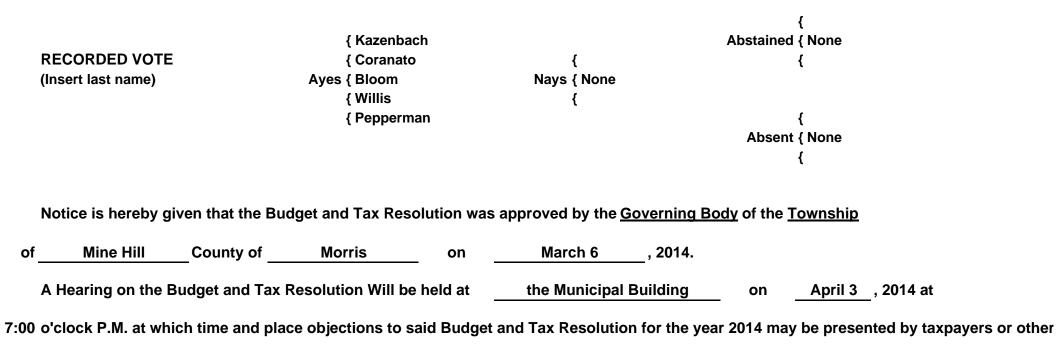

### MUNICIPAL BUDGET NOTICE

#### Section 1.

Municipal Budget of the Township of Mine Hill, County of Morris for the Fiscal Year 2014.

Be It Resolved, that the following statements of revenues and appropriations shall constitute the Municipal Budget for the year 2014;

Be It Further Resolved, that said Budget be published in the "Daily Record"

in the issue of March 11, 2014.

The Governing Body of the Township of Mine Hill does hereby approve the following as the Budget for the year 2014:

interested persons.