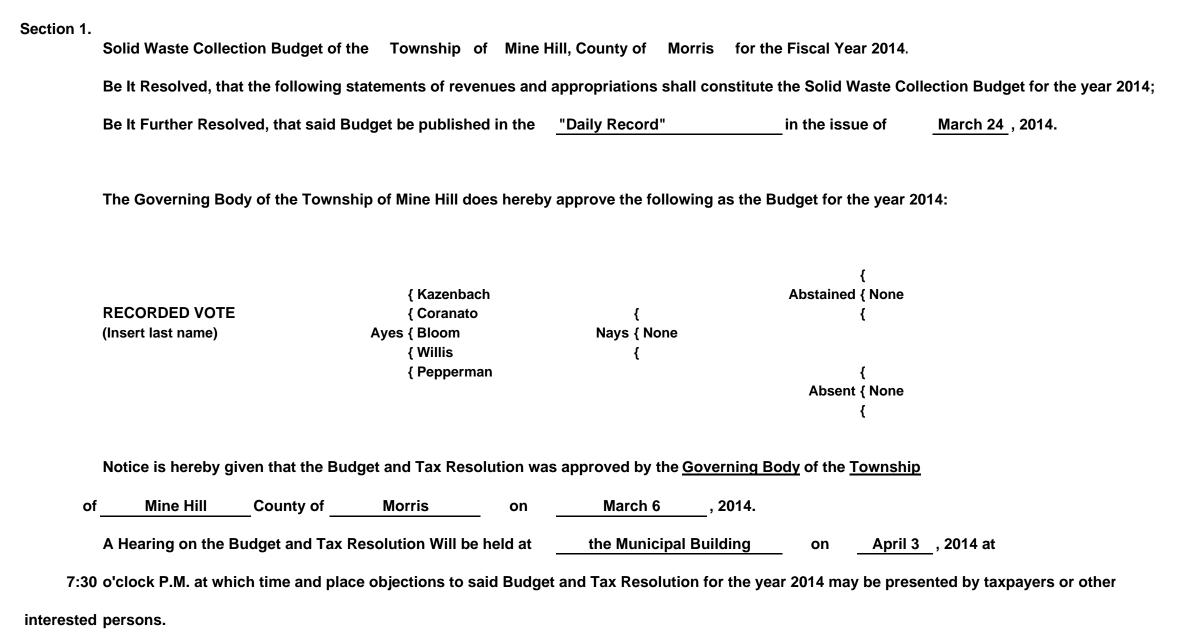

#### Section 1.

Municipal Budget of the Township of Mine Hill, County of Morris for the Fiscal Year 2014.

Be It Resolved, that the following statements of revenues and appropriations shall constitute the Municipal Budget for the year 2014;

Be It Further Resolved, that said Budget be published in the "Daily Record"

in the issue of March 11, 2014.

The Governing Body of the Township of Mine Hill does hereby approve the following as the Budget for the year 2014:

interested persons.