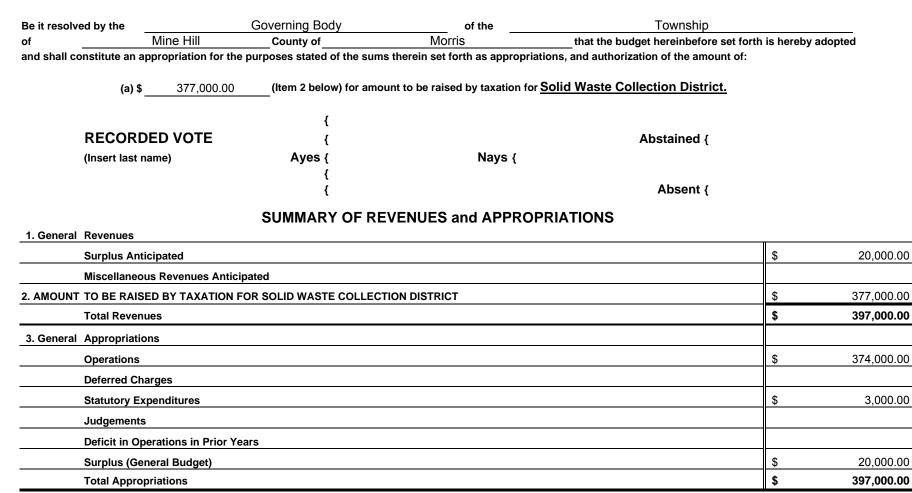

#### Section 1.

Municipal Budget of the Township of Mine Hill, County of Morris for the Fiscal Year 2014.

Be It Resolved, that the following statements of revenues and appropriations shall constitute the Municipal Budget for the year 2014;

Be It Further Resolved, that said Budget be published in the "Daily Record"

in the issue of March 11, 2014.

The Governing Body of the Township of Mine Hill does hereby approve the following as the Budget for the year 2014: