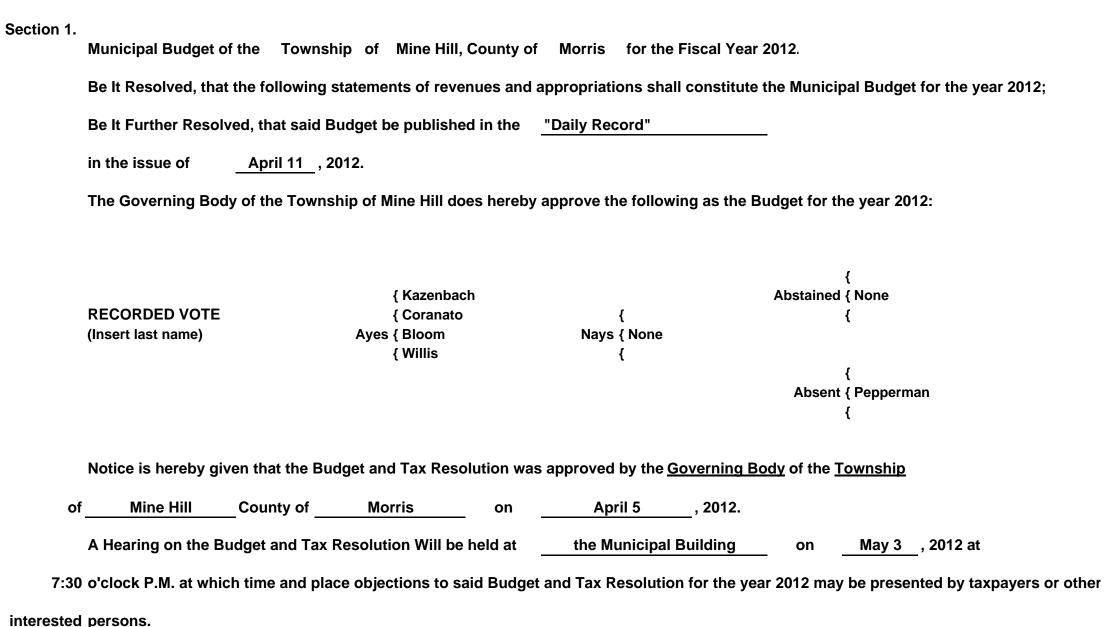

| 2012                           |                                        |                                                                       |              | Dated:                                                                                              | 2012                                        | Ву:                                                |                                                            |               |

#### COMMENTS OR CHANGES REQUIRED AS A CONDITION OF CERTIFICATION OF DIRECTOR OF LOCAL GOVERNMENT SERVICES

The changes or comments which follow must be considered with further action on this budget.

Township of Mine Hill County of Morris

### MUNICIPAL BUDGET NOTICE



### EXPLANATORY STATEMENT

### SUMMARY OF CURRENT FUND SECTION OF APROVED BUDGET

|                                                                                                                                                               | YEAF                     | R 2011        |
|---------------------------------------------------------------------------------------------------------------------------------------------------------------|--------------------------|---------------|
| General Appropriations for: (Reference to item and sheet number should be omitted in advertise                                                                | budget) xxxxx            | xxx x         |
| 1. Appropriations within "CAPS" -